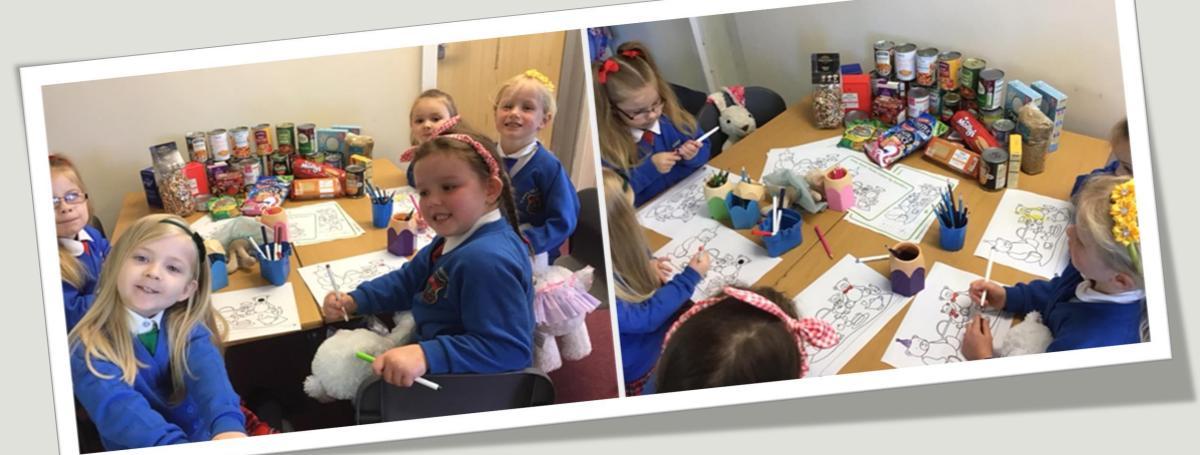

We talked about how we might be able to help people that didn't have enough to eat. We talked about our 'circle of influence' and who we could ask for help for the food bank.

The children decided they wanted to have a teddy bears picnic where we could eat snacks, but also bring something for the food bank for people that need it.

Some children wrote and drew letters for families about the teddy bears picnic. Some children played picnics and others used play dough to make pretend food for others. We are really looking forward to having a lovely time with our teddies!

Dear Grown-ups,

We have made some posters about the foodbank. We drew the foods that the foodbank is collecting. We are collecting this food at school. Please help us to fill up the boxes so we can help people who do not have enough to eat.