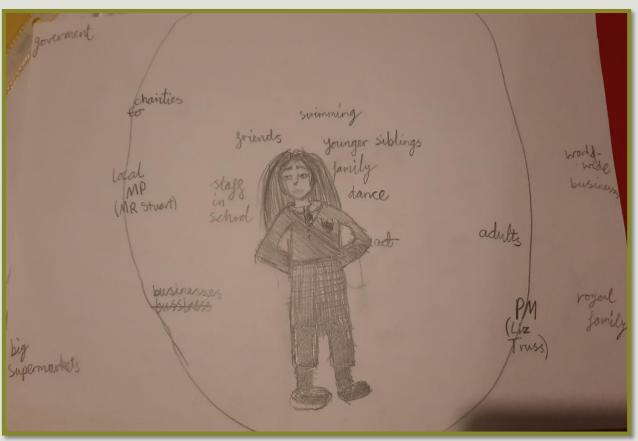

We talked about how we might be able to help people that didn't have enough to eat. We talked about our 'circle of influence' and who we could ask for help for the food bank.

The children decided they wanted to have a teddy bears picnic where we could eat snacks, but also bring something for the food bank for people that need it.