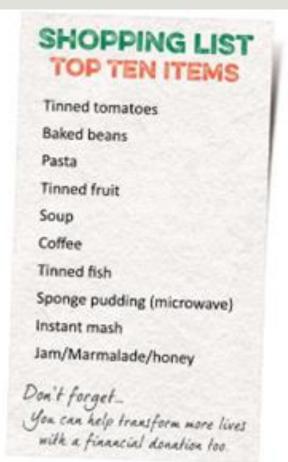

Dear Grown-ups,

We have made some posters about the foodbank. We drew the foods that the foodbank is collecting. We are collecting this food at school. Please help us to fill up the boxes so we can help people who do not have enough to eat.