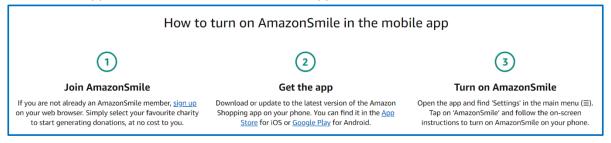

If you have Amazon Prime membership, you are still able to use this for your <u>www.smile.amazon.co.uk</u> purchases.

You are also able to support Amazon Smile via the Amazon app:

To make the most of this opportunity we need as many people as possible to sign up, and use this service. It would be greatly appreciated if you could share this with family and friends too.